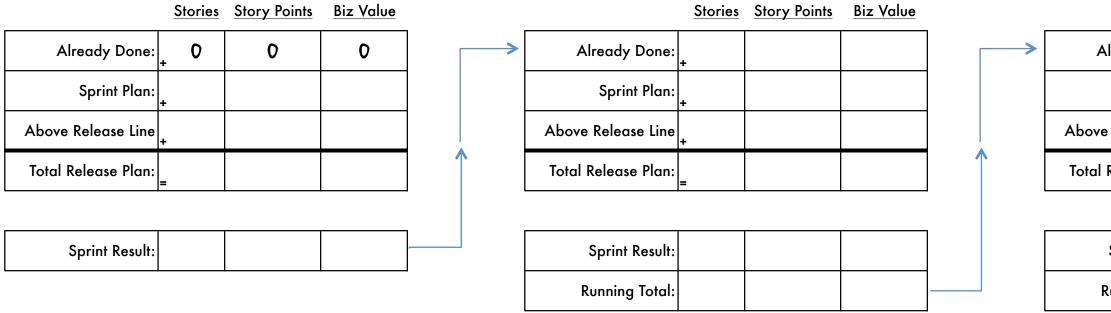

# Management Dashboard

#### Sprint 1

### Sprint 2

### Sprint 3

|                | <u>Stories</u> | Story Points | <u>Biz Value</u> |
|----------------|----------------|--------------|------------------|
| Already Done:  | +              |              |                  |
| Sprint Plan:   | +              |              |                  |
| e Release Line | +              |              |                  |
| Release Plan:  | =              |              |                  |

### Sprint 4