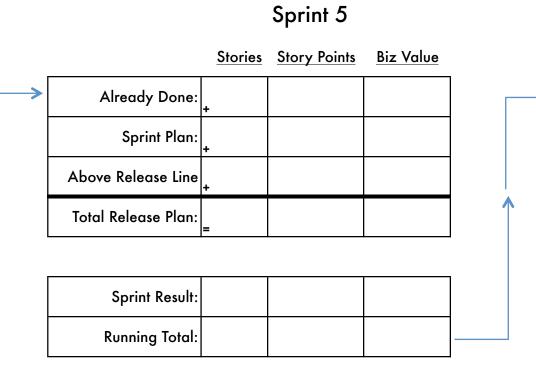

# Management Dashboard

#### Sprint 1

### Sprint 2



### Sprint 4





# Above Total

## $\Delta \text{GILE LEARNING LABS}$

### Sprint 3

|                | <u>Stories</u> | Story Points | <u>Biz Value</u> |
|----------------|----------------|--------------|------------------|
| Already Done:  | +              |              |                  |
| Sprint Plan:   | +              |              |                  |
| e Release Line | +              |              |                  |
| Release Plan:  | =              |              |                  |

| Sprint Result: |  |  |
|----------------|--|--|
| Running Total: |  |  |

### Sprint 6

|                  | <u>Stories</u> | Story Points | <u>Biz Value</u> |
|------------------|----------------|--------------|------------------|
| Already Done:    | +              |              |                  |
| S